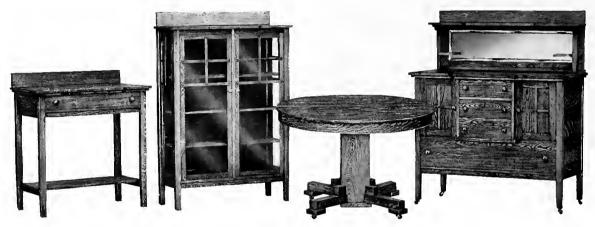

Table No. 524, Bookease No. 540, Magazine Rack No. 558, Rocker No. 706, Chair No. 707½, Chair No. 707.

Quartered Oak, Weathered and Early English.

Weight 520 lbs.

#### Library Set No. 577. Price \$127.00.

| TablePrice         |       |                 | rice \$24.00 |
|--------------------|-------|-----------------|--------------|
| BookcasePrice      |       | Chair No. 70735 |              |
| Magazine RackPrice | 10.00 | Chair No. 707 P |              |